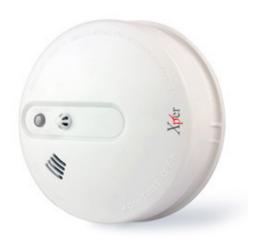

## Standalone Multi-Criteria Smoke cum Heat Detector XFDM01I

## Features

- 9v Battery operated
- Photoelectric Sensing Technology
- Low Battery Warning
- Loud 85dB Warning
- Instant Test Button
- 57° (135°F) Fixed Rate
- CE, FCC & RoHS Certified

## **Specification**

| Operating voltage | 9V Battery Back)up                                                                            |
|-------------------|-----------------------------------------------------------------------------------------------|
| Sound level       | ≥85dB at 10ft                                                                                 |
| Temperature range | -10°C ~+70°C                                                                                  |
| Humidity Range    | 5%)95%ralative humidity (RH)                                                                  |
| Smoke Alarm Point | 2.06%/ft                                                                                      |
| Alarm temperature | 57°C(135 oF )                                                                                 |
| Dimension         | 124mm(Dia)*40mm(H)                                                                            |
| Certification     | CE, FCC & RoHS                                                                                |
| Note:             | Product appearance & technical specifications are Subject to change without any prior notice. |
|                   |                                                                                               |